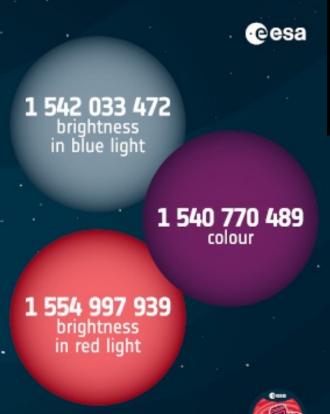

# Gaia: a Big Science, Big Data Challenge

# Gaia data leads to insight across astronomy

Credit: ESA/

Gaia/ DPAC

The LMC and SMC

Mapping star density out to 100pc

GREAT

Over 1.7 Trillion observations, and counting.