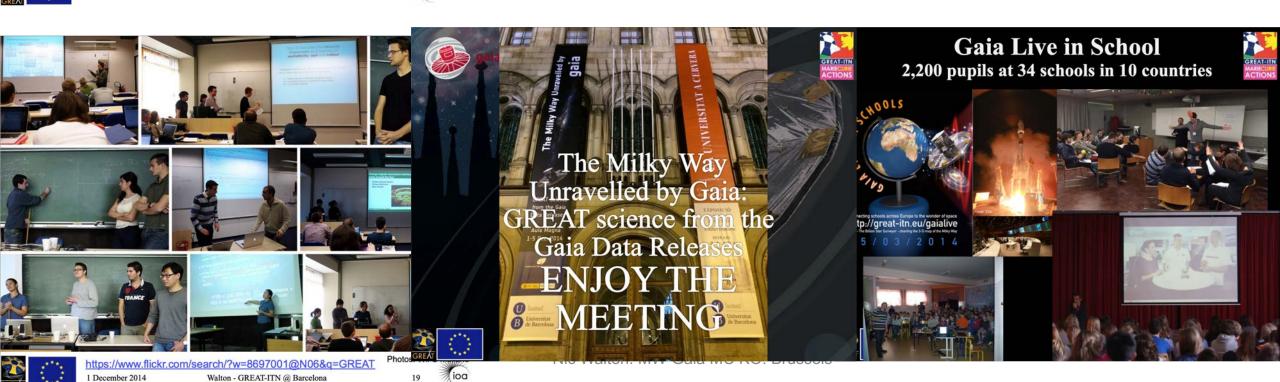

Trained 17 PhD students across 14 Institutes

The GREAT-ITN: Mar 11 – Feb 15

http://www.great-itn.eu

Nearly all the GREAT-ITN students + plus some supervisors - meet them at this conference