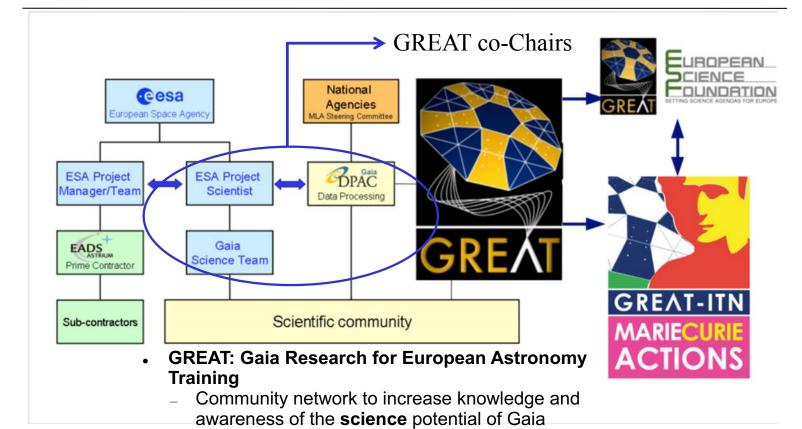

# MW-Gaia: Building on existing heritage

MW-Gaia is an initiative of the Gaia Science team on behalf of the Gaia science community

Builds on the GREAT network active since 2010

Earlier ESF RNP and EU ITN networks

2010-2015

GREAT: Gaia's science community

GREAT ESF (networks) and GREAT ITN (training)

### Gaia Research for European Astronomy Training **GREAT 2010-2015 Some history:**

See http://www.great-esf.eu

over 2000 scientists attending ~60 events

Workshops & Exchanges

**Student Training** 17 ESR/PhDs

# **GREAT ESF RNP**Scientific Community Building

- Involves over 100 groups in over 20 countries
  - The ESF RNP is supported by 16 funding agencies
  - <u>http://www.great-esf.eu</u> & <a href="http://www.esf.org/great">http://www.great-esf.eu</a> & <a href="http://www.esf.org/great">http://www.esf.org/great</a>
  - <u>https://lists.cam.ac.uk/mailman/listinfo/ast-great-announce</u>
- Key science remit inclusive across Gaia science