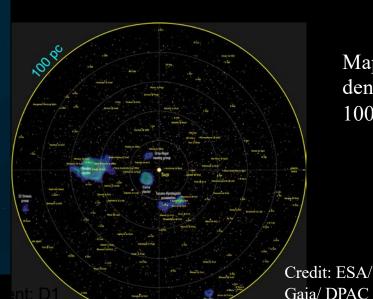

# Gaia data leads to insight across astronomy

Credit: ESA/

Gaia/ DPAC

The LMC and SMC

Mapping star density out to 100pc

GREAT

Over 1.7 Trillion observations, and counting.