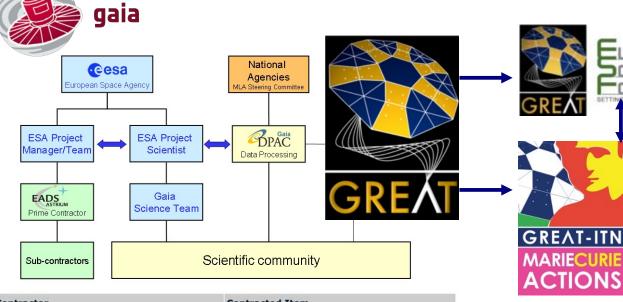

# MW-Gaia: Building on existing heritage

MW-Gaia is an initiative of the Gaia Science team on behalf of the Gaia science community

Builds on the GREAT network active since 2010

Earlier ESF RNP and EU ITN networks

2010-2015

GREAT: Gaia's science community

GREAT ESF (networks) and GREAT ITN (training)

### Gaia Research for European Astronomy Training **GREAT 2010-2015 Some history:**

See http://www.great-esf.eu

over 2000 scientists attending ~60 events

Workshops & Exchanges

**Student Training** 17 ESR/PhDs

### MW-Gaia: Building on GREAT-ESF

GREAT-ESF network ran Feb 2010 to Aug 2015 (budget €735K)

2280 scientists attended 3 conferences, 35 workshops, and 8 schools organised with support from the GREAT RNP, with, in addition, 79 exchange visits carried out.

# **GREAT ESF RNP**Scientific Community Building

- Involves over 100 groups in over 20 countries
  - The ESF RNP is supported by 16 funding agencies
  - <u>http://www.great-esf.eu</u> & <a href="http://www.esf.org/great">http://www.great-esf.eu</a> & <a href="http://www.esf.org/great">http://www.esf.org/great</a>
  - <u>https://lists.cam.ac.uk/mailman/listinfo/ast-great-announce</u>
- Key science remit inclusive across Gaia science